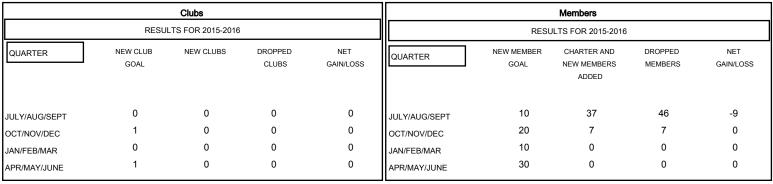

## GOALS AND ACTUAL NEW CLUBS CUMULATIVE

| DROPPED CLUBS: 0  DROPPED MEMBERS |    | 25 CLUBS OF 62 ADDED 1 OR MORE<br>NEW MEMBERS | GENDER DISTRIBU<br>MALE<br>FEMALE | TION<br>844 (64.23%)<br>470 (35.77%) |     |
|-----------------------------------|----|-----------------------------------------------|-----------------------------------|--------------------------------------|-----|
| DECEASED                          | 4  | CLICK HERE FOR HEALTH                         | FAMILY UNIT MEMBERS               |                                      | 239 |
| CLUB CANCELLED                    | 0  | ASSESSMENT DATA                               |                                   |                                      |     |
| OTHER                             | 49 |                                               | HEAD OF HOUSEHOLD                 |                                      | 118 |
| TOTAL                             | 53 |                                               | NON-HEAD OF HOUSEHOLD             |                                      | 121 |