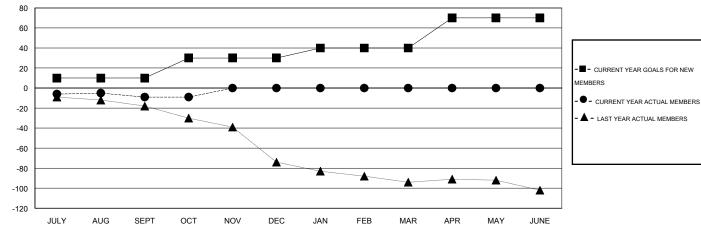

## GOALS AND ACTUAL NEW CLUBS CUMULATIVE

| DROPPED CLUBS: 0  DROPPED MEMBERS |    | 25 CLUBS OF 62 ADDED 1 OR MORE<br>NEW MEMBERS | GENDER DISTRIBU<br>MALE<br>FEMALE | TION<br>844 (64.23%)<br>470 (35.77%) |     |
|-----------------------------------|----|-----------------------------------------------|-----------------------------------|--------------------------------------|-----|
| DECEASED                          | 4  | CLICK HERE FOR HEALTH                         | FAMILY UNIT MEMBERS               |                                      | 239 |
| CLUB CANCELLED                    | 0  | ASSESSMENT DATA                               |                                   |                                      |     |
| OTHER                             | 49 |                                               | HEAD OF HOUSEHOLD                 |                                      | 118 |
| TOTAL                             | 53 |                                               | NON-HEAD OF HOUSEHOLD             |                                      | 121 |